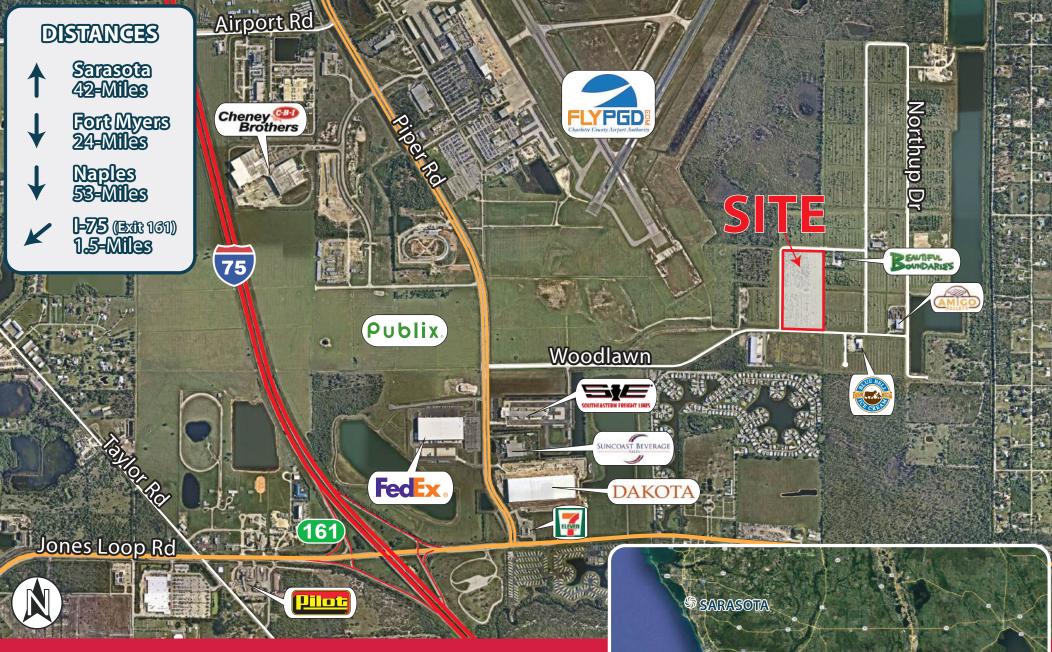

N

28280 Woodlawn Drive Punta Gorda, FL 33982

## **Superior Location Advantages**

- Access to Interstate 75 via 4-Way Interchange at Jones Loop Rd (Exit 161)
- Adjacent to Punta Gorda Airport (PGD)

The information contained herein was obtained from sources believed reliable, however, Lee & Associates makes no guarantees, warranties or representations as to the completeness or accuracy thereof. The presentation of this property is submitted subject to errors, omissions, change of price or conditions prior to sale or lease or withdrawal without notice.